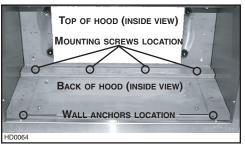

# 6. INSTALL THE HOOD

Rest the back cavity of the hood on the wood mounting strip.

### CAUTION

Hold the hood until it is completely secured to the wood mounting strip.

Secure the hood to wood mounting strip with (4) screws #8 x  $\frac{3}{4}$ " (for 30" and 36" width hoods) or (6) screws (for 42" width and wider hoods) provided at locations shown. Drill (2)  $\frac{3}{6}$ " size holes into the drywall for wall anchors through the existing holes in the inside hood back in the locations shown. Then, install the two wall anchors with the remaining #8 x  $\frac{3}{4}$ " screws and the (2) washers provided.